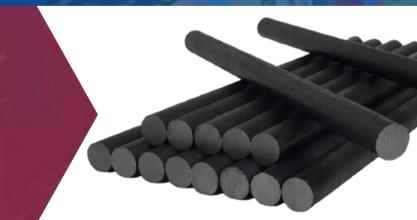

### Epoxy Smooth Dowels

- 3/4" to 1 1/2" diameters available
- Custom lengths up to 20' to meet
  job requirements
- All dowels are saw cut in house

## Plain Smooth Dowels

- 1/2" to 1 1/2" diameters available
- Custom lengths up to 20' to meet
  job requirements
- All dowels are saw cut in house

## Oxide Painted Smooth Dowels

- 3/4" to 1 1/2" diameters available
- Custom lengths up to 20' to meet job requirements
- All dowels are saw cut