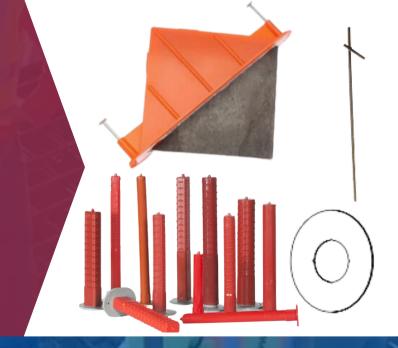

#### **Tie Bar Baskets**

- 4' to 14' in length
- Paving depths from 6" to 18"
- 10" to 30" on center dowel spacing
- Shop applied bond breaker, Tectyl dipping, available upon request

## Accessories

- Retention Rings
- Dowel Basket Stakes
- Speed Dowels and Bases
- Flat Plate Dowels
- Dowel Caps

Contact us today for a quote!